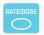

## Turn on the pump

Press and hold the **ON/OFF** key for 1.5 seconds to turn the pump on. The display will show the last programmed rate.

To program the rate (how fast your pump runs)

Press the **RATE/DOSE** key to display "RATE" in the lower-left corner of the screen. Use the + and - keys to program the rate.

To program the dose (how much is to be fed)

Press the **RATE/DOSE** key to display "DOSE" in the lower-left corner of the screen. Use the + and - keys to program the dose.

Clear volume

After setting rate and dose, clear dose volume by pressing the **VOL/TOTAL** key to show "DOSE VOLUME" then press the **CLEAR** key.