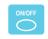

## Turn on the pump

Press and hold the **ON/OFF** key for 1.5 seconds to turn the pump on. The display will show the last programmed rate.

To program the rate (how fast your pump runs)

Press the **RATE/DOSE** key to display "RATE" in the lower-left corner of the screen. Use the + and - keys to program the rate.

Start the pump

Press the **RUN/PAUSE** key to start the pump.

When feeding is complete

When feeding is complete, press the **ON/OFF** key for 1.5 seconds to turn the pump off.