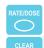

To program the dose (how much is to be fed)

Press the **RATE/DOSE** key to display "DOSE" in the lower-left corner of the screen. Use the + and - keys to program the dose.

Clear volume

After setting rate and dose, clear dose volume by pressing the **VOL/TOTAL** key to show "DOSE VOLUME" then press the **CLEAR** key.