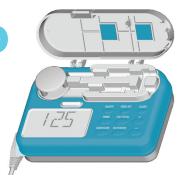

## **Infinity Feeding Pump**SET-UP & RUN

| Hang  | the  | feed | ling |
|-------|------|------|------|
| conta | inei |      |      |

Hang feeding container so that the bottom of the bag is at or above the level of the pump door.

## Turn on the pump

Press and hold the **ON/OFF** key for 1.5 seconds to turn the pump on. The display will show the last programmed rate.

To program the rate (how fast your pump runs)

Press the **RATE/DOSE** key to display "RATE" in the lower-left corner of the screen. Use the + and - keys to program the rate.