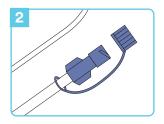

Loop the silicone tubing around the pump wheel stretching lightly.

Place cassette into the pump and close the door.

Loop the silicone tubing around the pump wheel stretching lightly.

Place cassette into the pump and close the door.