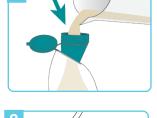

## If Priming Manually

Hold the bag's funnel upright and pour in feeding formula. Close cap tightly.

Hold the bag's funnel upright and pour in feeding formula. Close cap tightly.

If Priming via Pump

Remove protective cover from the feeding tube connector.

Remove protective cover from the feeding tube connector.

Prime the set manually by pinching teal colored tubing below the "O" symbol. While pinching, squeeze the bag at the same time until formula reaches the feeding tube connector.