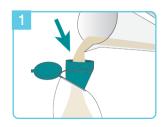

## If Priming Manually

Hold the bag's funnel upright and pour in feeding formula. Close cap tightly.

Hold the bag's funnel upright and pour in feeding formula. Close cap tightly.

If Priming via Pump

Remove protective cover from the feeding tube connector.

Remove protective cover from the feeding tube connector.

Prime the set manually by pinching teal colored tubing below the "O" symbol. While pinching, squeeze the bag at the same time until formula reaches the feeding tube connector.