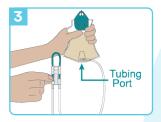

## If Priming Manually

Hold the bag's funnel upright and pour in feeding formula. Close cap tightly.

Hold the bag's funnel upright and pour in feeding formula. Close cap tightly.

If Priming via Pump

Remove protective cover from the feeding tube connector.

Remove protective cover from the feeding tube connector.

Prime the set manually by pinching teal colored tubing below the "O" symbol. While pinching, squeeze the bag at the same time until formula reaches the feeding tube connector.