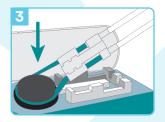

Loop the silicone tubing around the pump wheel stretching lightly.

Place cassette into the pump and close the door.

Loop the silicone tubing around the pump wheel stretching lightly.

Place cassette into the pump and close the door.