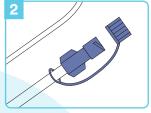

Loop the silicone tubing around the pump wheel stretching lightly.

Place cassette into the pump and close the door.

Loop the silicone tubing around the pump wheel stretching lightly.

Place cassette into the pump and close the door.