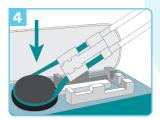

Loop the silicone tubing around the pump wheel stretching lightly.

Place cassette into the pump and close the door.

Loop the silicone tubing around the pump wheel stretching lightly.

Place cassette into the pump and close the door.